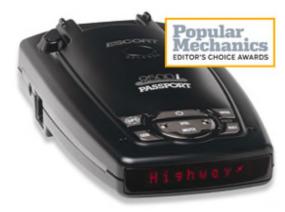

# **Escort Passport 9500***i*

# **Radar Detector with GPS Locator**

The latest invention, the all-new PASSPORT 9500i, has revolutionized the radar detector category again. Its blistering performance is derived from the "World's Best" PASSPORT 8500 X50, which means it delivers the best protection possible against all speed measuring devices. We added advanced GPS-powered intelligence, which makes the PASSPORT 9500*i* the best performing, quietest and most user-friendly radar detector ever designed.

Awarded Popular Mechanics Editor's Choice Award in recognition of outstanding achievement in new product design and innovation, the PASSPORT 9500*i* is the biggest breakthrough in radar and laser protection since the original ESCORT was launched in 1978. The PASSPORT 9500*i* redefines what a radar detector should do. X, K, Ku and superwide Ka radar detection is provided. Ku is used in Belgium, Taiwan, some Eastern European countries; and may be introduced into the USA in 2008.